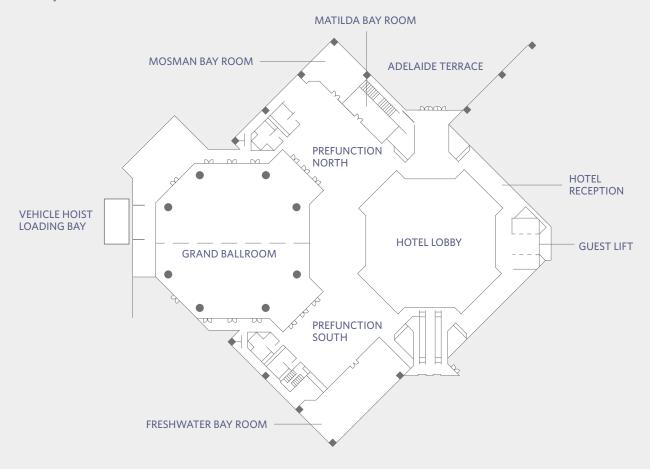

## FLOOR PLAN Lobby

HYATT REGENCY PERTH 99 Adelaide Terrace, Perth, Western Australia 6000 perth.regency.hyatt.com

For reservations, please call 13 1234 or visit perth.regency.hyatt.com